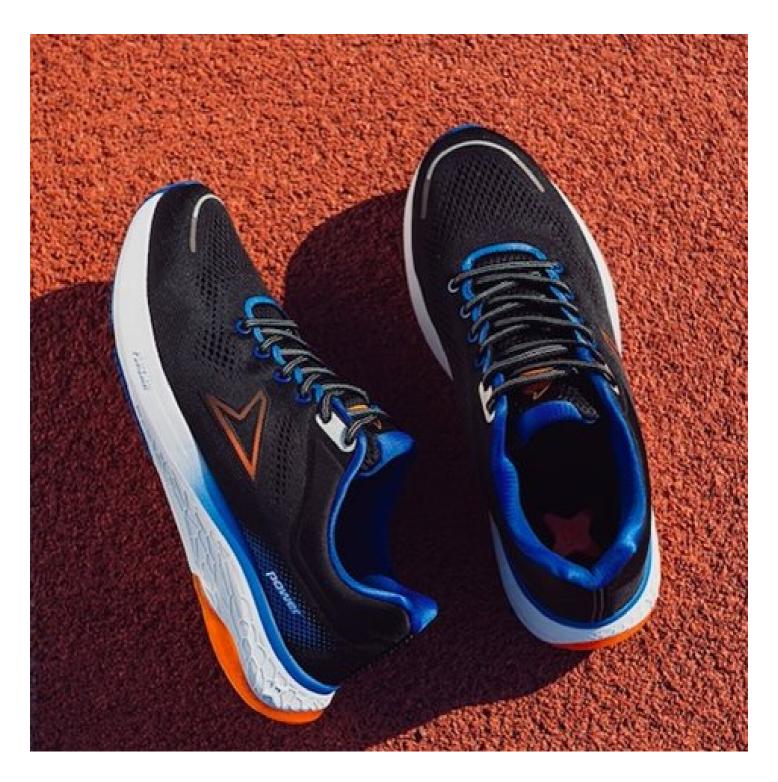

## Power XoRise+

The Power XoRise+ 500 Series is an excellent performance shoe for medium-distance running. It features a range of technologies that support foot stability, cushioning, and energy return, providing extreme comfort during even the most intense workouts.

With its highly responsive cushioning, this shoe offers explosive rebound, maximum energy and minimum weight, enabling you to run for extended periods with ease.

The Cushion+ insole technology enhances heel support, ultra-lightweight midsole technology provides ventilation and cushioning, while the unique patented Tunnel System cushioning incorporated in the Power XoRise+ guarantees maximum shock absorption, enhanced comfort and reduced risk of injuries.

Designed to make running effortless, the Power XoRise+ boasts a lightweight construction that allows you to move with agility and speed. Its advanced Tech Mesh upper ensures breathability and repels sweat from feet, while the active insoles keep your feet feeling fresh and comfortable even after hours of continuous activity.

Finishing off the look is a rubberised forefront and heel with an anti-slip, rubberised outsole and a midsole made of ultralight TPE (thermoplastic elastomers) compound.