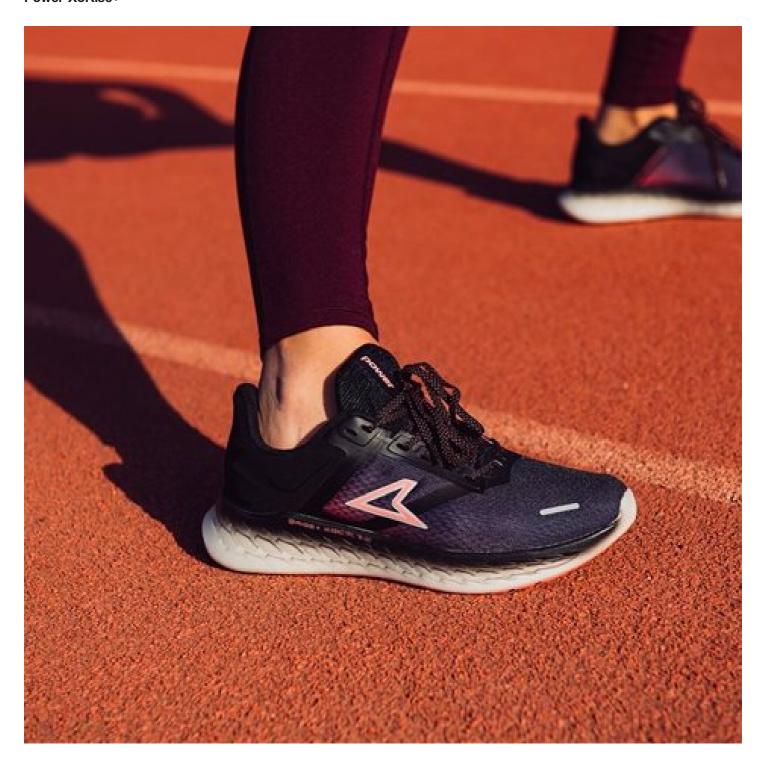

## Power XoRise+

The Power XoRise+ 500 Series is an excellent performance shoe for medium-distance running. It features a range of technologies that support foot stability, cushioning, and energy return, providing extreme comfort during even the most intense workouts.

With its highly responsive cushioning, this shoe offers explosive rebound, maximum energy and minimum weight, enabling you to run for extended periods with ease.

The Cushion+ insole technology enhances heel support, ultra-lightweight midsole technology provides ventilation and cushioning, while the unique patented Tunnel System cushioning incorporated in the Power XoRise+ guarantees maximum shock absorption, enhanced comfort and reduced risk of injuries.

Designed to make running effortless, the Power XoRise+ boasts a lightweight construction that allows you to move with agility and speed. Its advanced Tech Mesh upper ensures breathability and repels sweat from feet, while the active insoles keep your feet feeling fresh and comfortable even after hours of continuous activity.

Finishing off the look is a rubberised forefront and heel with an anti-slip, rubberised outsole and a midsole made of ultralight TPE (thermoplastic elastomers) compound.