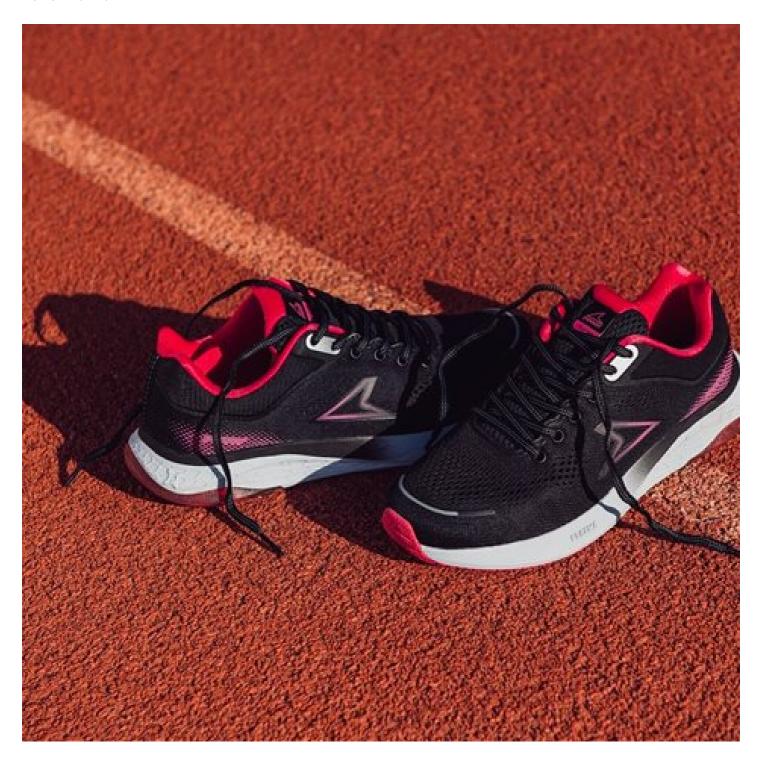

## Power XoRise+

The Power XoRise+ 500 Series is an excellent performance shoe for medium-distance running. It features a range of technologies that support foot stability, cushioning, and energy return, providing extreme comfort during even the most intense workouts.

With its highly responsive cushioning, this shoe offers explosive rebound, maximum energy and minimum weight, enabling you to run for extended periods with ease.

The Cushion+ insole technology enhances heel support, ultra-lightweight midsole technology provides ventilation and cushioning, while the unique patented Tunnel System cushioning incorporated in the Power XoRise+ guarantees maximum shock absorption, enhanced comfort and reduced risk of injuries.

Designed to make running effortless, the Power XoRise+ boasts a lightweight construction that allows you to move with agility and speed. Its advanced Tech Mesh upper ensures breathability and repels sweat from feet, while the active insoles keep your feet feeling fresh and comfortable even after hours of continuous activity.

Finishing off the look is a rubberised forefront and heel with an anti-slip, rubberised outsole and a midsole made of ultralight TPE (thermoplastic elastomers) compound.