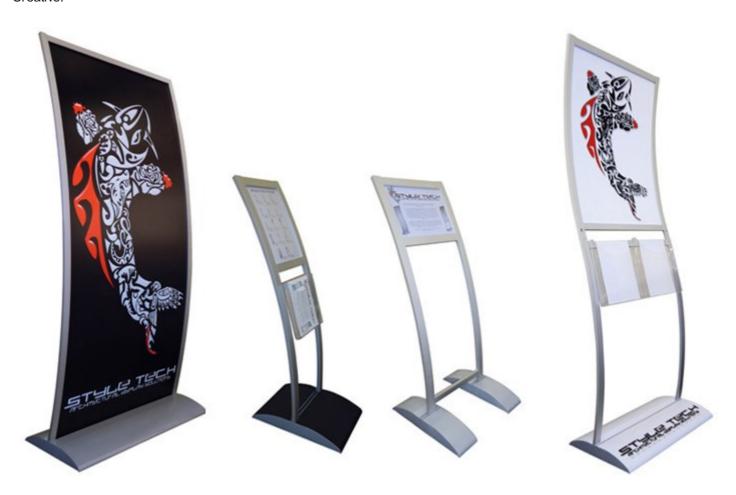

The introductory range comprises of 14 units in a variety of sizes, specifically engineered to fulfil a host of presentation applications. Kits are supplied in a modular format for effortless installation and mobility. The structural solution blends a technologically innovative base element with a proven, industry leading modular aluminium display system. The stylish structure

is then accessorised with top quality printed elements and functional brochure dispensers, to deliver a clients' brand identity and communication literature in a uniquely captivating aesthetic style.

Dalene Paton, National Sales Manager for the Style Tech brand explains, "With the Style Tech range we are firmly determined to lead the industry with creative innovations that are borne from a constant research and development approach, and a tenacious quest to offer the most unique, practical and cost effective solutions to an industry always in pursuit of fresh ideas that demonstrate trend setting creativity."