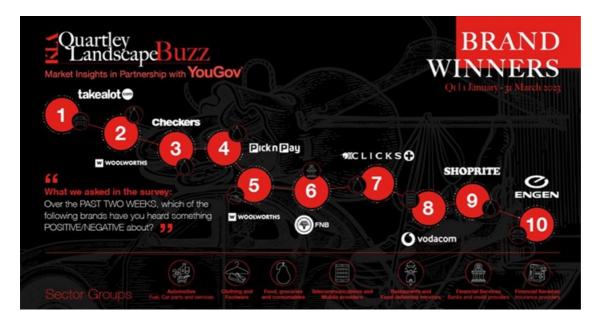

The top performing brands across all sectors in Q1.

In the latest Quarterly Buzz, telecommunications and fuel brands are a new feature. However, grocery retailers continue to feature prominently with four brands, namely Woolworths, Checkers, Pick n Pay and Shoprite in the top 10. Takealot (specifically the automotive department that includes the sale of car accessories) and Woolworths Food continue to dominate this quarter.

While maintaining performance, both Takealot and Woolworths Food experienced a gradual softening on Buzz performance this quarter. Takealot declined on 'reputation and consideration', with a slide across all 16 metrics, while Woolworths Food was down on 'ad awareness and quality' perceptions, but up on 'purchase intent'. Notably, a decline was seen across all the top 10 brands, with six declining on Buzz performance.

"These results are reflective of the tough economic environment that South African consumers are faced with, like fuel price hikes, aggravated load shedding, and the subsequent impact on the pricing of necessity items," adds Naik.

Vodacom moved into the top 10 this quarter – it was placed at 16 in the last quarter, with a significant growth in 'value for money' perceptions.

Engen also features in the top 10, improving by 5 rank positions from the previous Quarterly Buzz, with a significant improvement in Customers Purchase Intent.