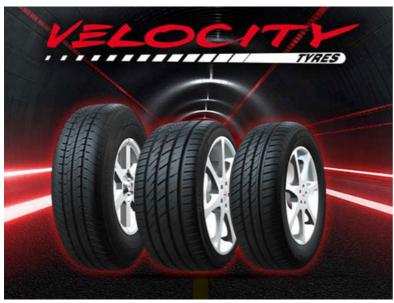

Velocity tyres shown from left to right; Raptor Van 2, Speed Max and the Reacta

Velocity tyres are engineered in Germany, where designers bring their wealth of experience to develop the perfect tread patterns that include Tiger Wheel & Tyre's three non-negotiable characteristics – safety, performance, and durability. If "clothes maketh the man", then "treads maketh the tyre". More than just aesthetics, tyre tread patterns determine the handling and longevity of the tyre.

Velocity's passenger car tyre, the Reacta, features a tread design that has an asymmetric pattern with stable circumferential ribs that deliver good steering response and increased safety on both wet and dry roads. A closed outside shoulder and intermediate rib help reduce tyre noise and increase driver comfort, while the optimum sipe design in the tread block yields higher mileage and increased efficiency.

It's all in the name with Velocity's Speed Max. The tyre's tread is designed with stiff blocks and ribs to shorten braking distances on dry roads, while improving handling. Its tread pattern is further optimised to yield even wear and thus improve longevity, while its closed outside shoulder delivers high driving comfort and low tyre noise.

The Raptor Van 2 tyre is purpose-built for light commercial vehicles. The cut and chip design of the limited number of sipes on its tread pattern reduce the risk of cuts and give the tyre greater durability. Three wide circumferential grooves, and optimised sipes and block edges work to improve the tyre's handling in the wet, reduce the risk of aquaplaning and improve braking performance. The overall mileage-optimised tread pattern design affords the high mileage that commercial drivers seek.